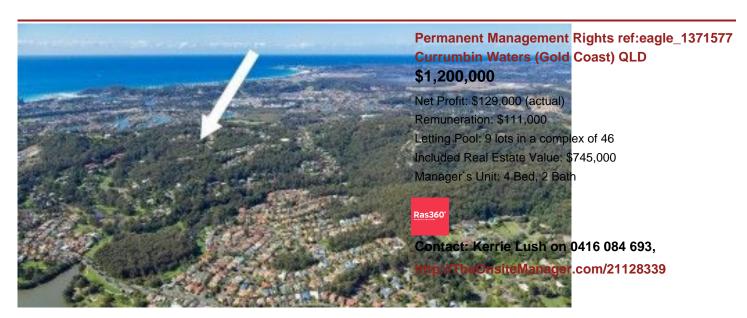

## Permanent Management Rights ref:eagle\_1365249 Highland Park () QLD

\$1,158,000

Net Profit: \$148,387 (actual) Remuneration: \$100,854

Letting Pool: 15 lots in a complex of 53 Included Real Estate Value: \$630,000 Manager's Unit: 3 Bed, 3 Bath



Contact: Kerrie Lush on 0416 084 693, http://TheOnsiteManager.com/21131031









## Permanent Management Rights ref:eagle\_1295858 Burleigh Heads (Gold Coast) QLD

\$1,295,000

Net Profit: \$140,000 (actual) Remuneration: \$93,658

Letting Pool: 18 lots in a complex of 56 Included Real Estate Value: \$800,000 Manager's Unit: 3 Bed, 2 Bath



Contact: Kerrie Lush on 0416 084 693, http://TheOnsiteManager.com/21129617

## Resort / Holiday Management Rights ref:eagle\_946913 Coolangatta () QLD

\$1,432,000

Net Profit: \$196,570 (actual) Re